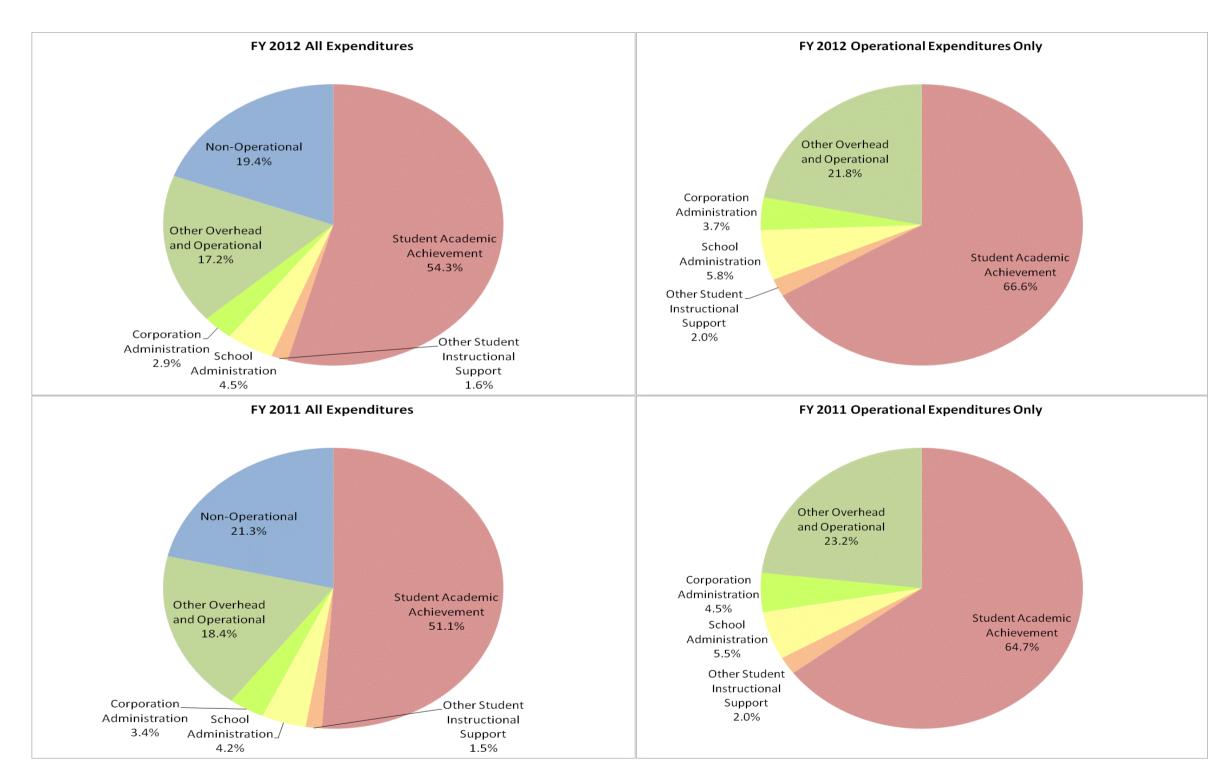

### **Shelbyville Central Schools (7365)**

|                                |              | FY06 % of Total |              | FY09 % of Total |              | FY11 % of Total |              | FY12 % of Total |
|--------------------------------|--------------|-----------------|--------------|-----------------|--------------|-----------------|--------------|-----------------|
| Student Instructional Category | FY 2006      | Exp             | FY 2009      | Exp             | FY 2011      | Exp             | FY 2012      | Exp             |
| Student Academic Achievement   | \$18,862,554 | 53.0%           | \$20,705,209 | 46.6%           | \$19,917,147 | 51.1%           | \$21,590,127 | 54.3%           |
| Student Instructional Support  | \$1,771,385  | 5.0%            | \$2,445,208  | 5.5%            | \$2,246,712  | 5.8%            | \$2,430,027  | 6.1%            |
| Overhead and Operational       | \$7,090,158  | 19.9%           | \$8,533,610  | 19.2%           | \$8,510,258  | 21.8%           | \$8,016,013  | 20.2%           |
| Nonoperational                 | \$7,851,579  | 22.1%           | \$12,724,594 | 28.7%           | \$8,319,438  | 21.3%           | \$7,689,918  | 19.4%           |
| Grand Total                    | \$35,575,676 |                 | \$44,408,621 |                 | \$38,993,555 |                 | \$39,726,086 |                 |