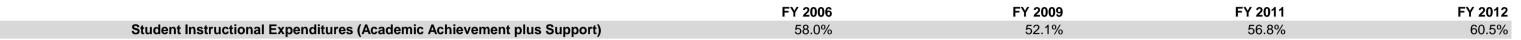

### **Shelbyville Central Schools (7365)**

|                                |              | FY06 % of Total |              | FY09 % of Total |              | FY11 % of Total |              | FY12 % of Total |
|--------------------------------|--------------|-----------------|--------------|-----------------|--------------|-----------------|--------------|-----------------|
| Student Instructional Category | FY 2006      | Exp             | FY 2009      | Exp             | FY 2011      | Exp             | FY 2012      | Exp             |
| Student Academic Achievement   | \$18,862,554 | 53.0%           | \$20,705,209 | 46.6%           | \$19,917,147 | 51.1%           | \$21,590,127 | 54.3%           |
| Student Instructional Support  | \$1,771,385  | 5.0%            | \$2,445,208  | 5.5%            | \$2,246,712  | 5.8%            | \$2,430,027  | 6.1%            |
| Overhead and Operational       | \$7,090,158  | 19.9%           | \$8,533,610  | 19.2%           | \$8,510,258  | 21.8%           | \$8,016,013  | 20.2%           |
| Nonoperational                 | \$7,851,579  | 22.1%           | \$12,724,594 | 28.7%           | \$8,319,438  | 21.3%           | \$7,689,918  | 19.4%           |
| Grand Total                    | \$35,575,676 |                 | \$44,408,621 |                 | \$38,993,555 |                 | \$39,726,086 |                 |